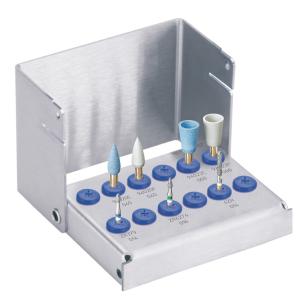

## LD0707 LD/ZR Cut, Finish & Polish Kit

## Retail: <del>130.81</del> DPG Price **\$76.74**

The LD0707 kit contains two flame-shaped and two cup-configured ZR Flash Polishers as well as three ZR Diamonds - all elements for effective chairside polishing and adjusting of all-ceramic restorations.