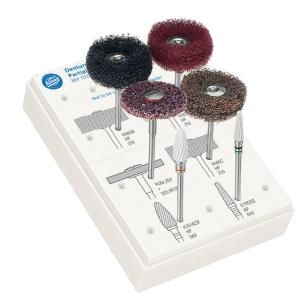

## TD2552A Denture Adjustment Kit

## Retail: 181.28 DPG Price **\$119.99**

The Denture Adjustment Kit TD2552 features two smooth-cutting ceramic cutters that are engineered with durable, high-performance ceramic. Ideal for use on dentures, flexible partial dentures, and soft relines, the kit also contains a dome-shaped abrasive and three acrylic polishers.